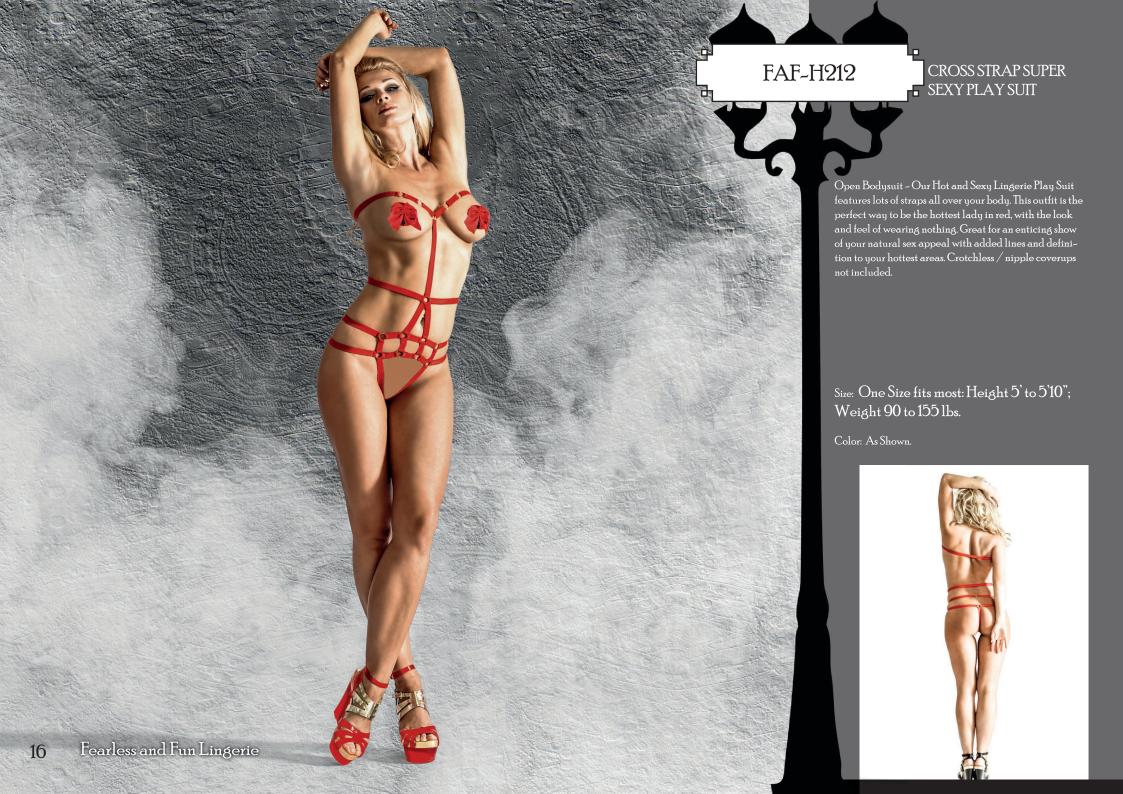

lucky viewers.

Size: One Size fits most: Height 5' to 5'10"; Weight 90 to 155 lbs.







### BRA AND CROTCH-LESS PANTIES SET LEOPARD/BLACK

This bra and crotchless panties set is made of Italian printed lace, bead strands and elastic black straps. Beautiful Leopard print accents the strappy design that follows the curves of her form in an amazing way. The simple back straps offer a generous view of skin bound together with very sexy curve outlining straps.

Size: One Size fits most: Height 5' to 5'10"; Weight 90 to 155 lbs.









Faux pearl beads on a crotchless g-string with yellow rosette and polka dot stretch lace features strappy design back with minimal rear coverage and victorian style stretch lace front.

Size: One Size fits most: Height 5' to 5'10"; Weight 90 to 155 lbs.







### **BRIDAL BODY WITH** STRAPS CROTCHLESS BOTTOM

Our White Lace body with straps and crotchless bottom is made to draw the eye to key areas and follow the lines that make your shape great! Lite blue satin ribbon accents highlight the intersecting lines of the garment. High riding straps show off your hips from the top down. Open bottom back makes that sexy bottom the center of attention from the backside view. The beautiful white coloration greatly enhances any skin-tone. This garment will show off your sexy dark skin or that new sun tan along with that great figure bringing together the perfect blend female color and form in its many beautiful varieties.

Size: One Size fits most: Height 5' to 5'10"; Weight 90 to 155 lbs.







MINI CHEMISE PRINT-ED WAVES PURPLE/ WHITE

Chemise is ma