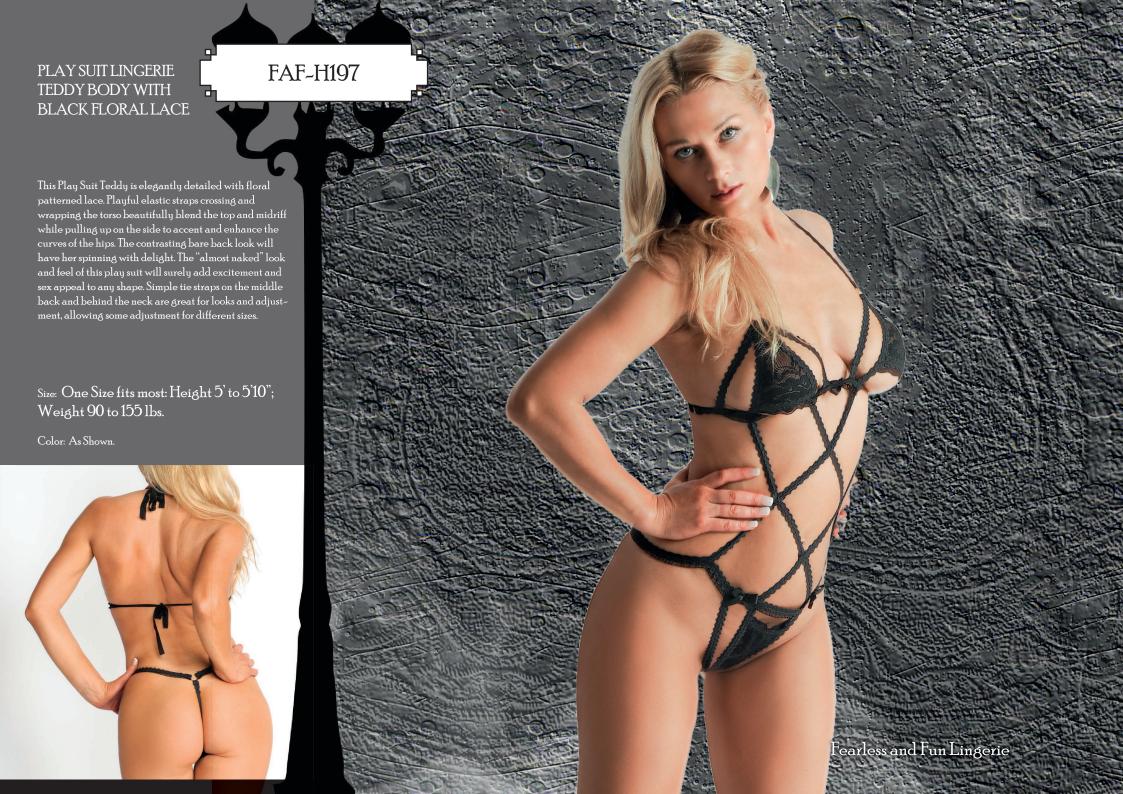

### CROTCHLESS PLAY-SUIT BODY TEDDY ~ BLACK MESH, STRAPS

This Playsuit Body Teddy is made to tease. Made from a thin black stretch nylon/spandex mesh, slightly hiding the playful parts underneath letting him peek. Convenient hook closure back. A generous amount of elastic straps add to the tease while wrapping all best curves seductively and giving her that "naughty girl" look. Earring accessory not included.

Size: One Size fits most: Height 5' to 5'10"; Weight 90 to 155 lbs.