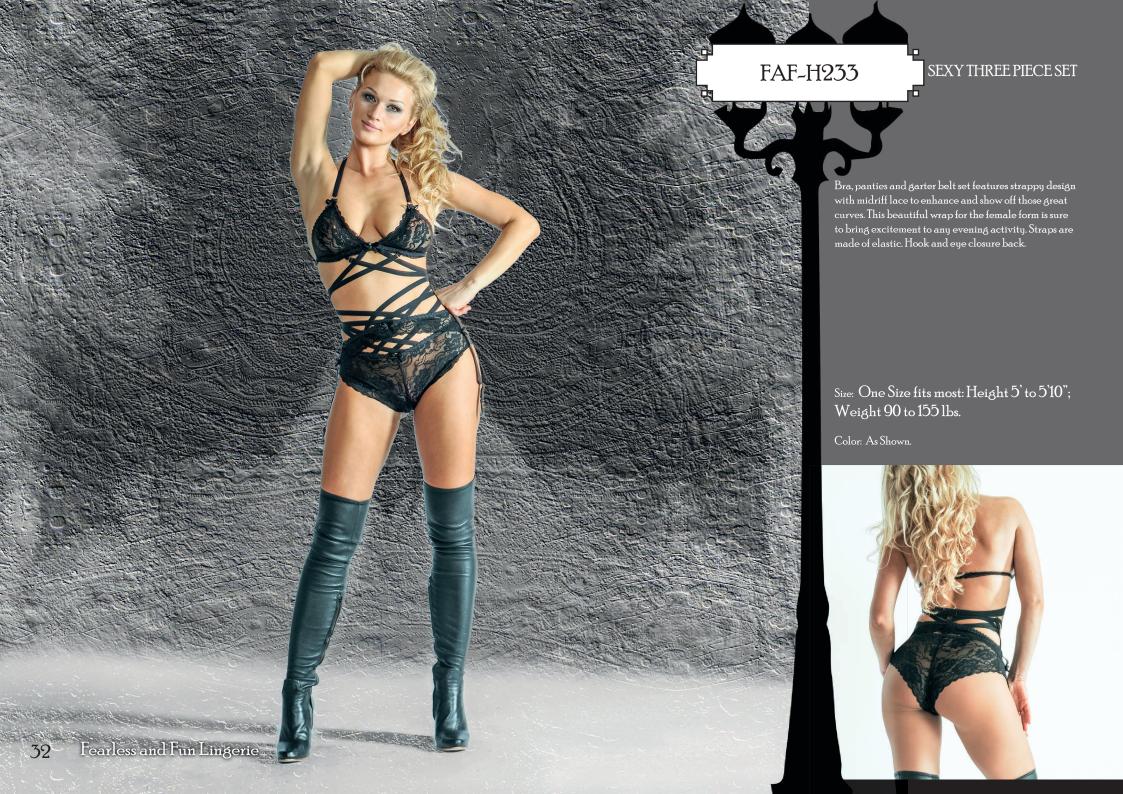

### FOUR PIECE SET LACE AND FAUX LEATHER BLACK/LEOPARD

Bra, panties, garter belt and skirt set is made of Italian printed nylon lace and stretch faux leather panels. A real fun and playful outfit. Curve enhancing design with a great multi layered look. Hook and eye closure back.

Size: One Size fits most: Height 5' to 5'10"; Weight 90 to 155 lbs.