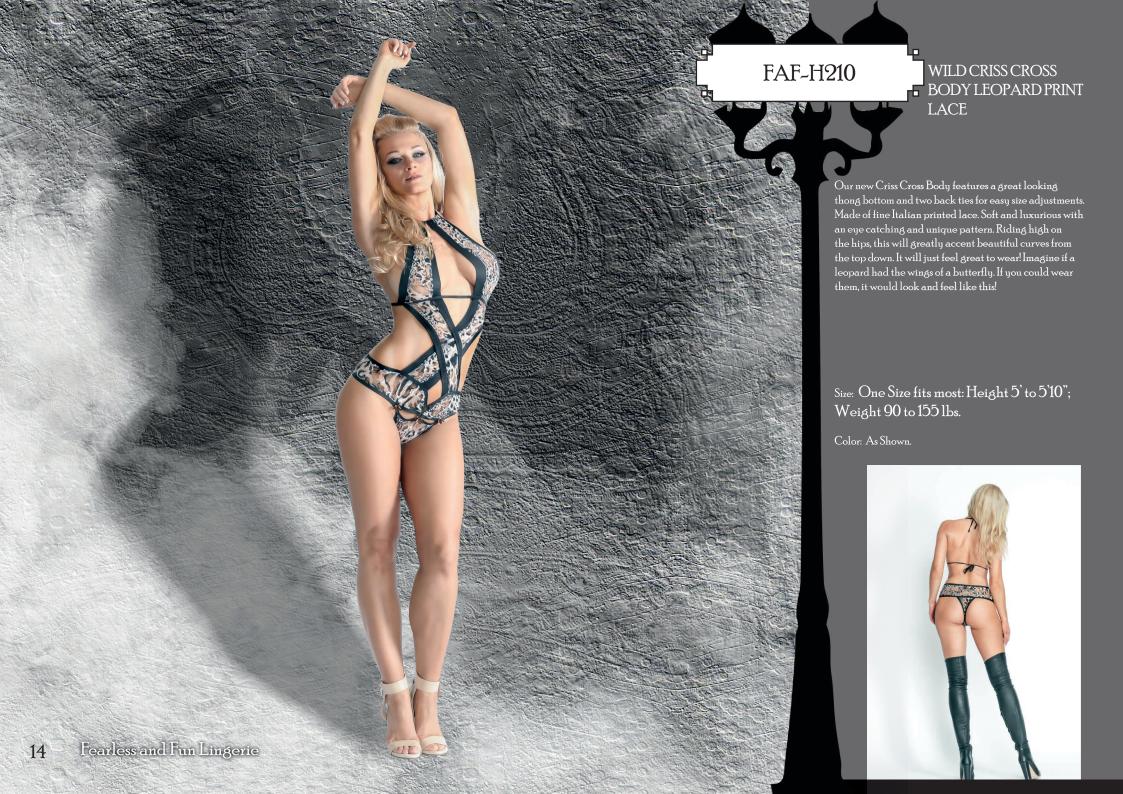

### BODY WITH STRAPS ~BANDAGELOOK WHITE/TEAL

This super sexy body suit features a strappy design with rings and satin rosettes. Straps are made of elastic and easily adjust to your size. Simply show off that amazing body with this very stimulating piece. Minimal cover can sometimes lead to the max amounts of attention. A slight tease with an "almost naked" look and feel. The simple bandage like symbols ringed together bring a bad girl fantasy nurse to bring to life to a classic image sure to excite your lucky viewer.

Size: One Size fits most: Height 5' to 5'10"; Weight 90 to 155 lbs.

Fearless and Fun Lingerie

GARTER BELT POLKA
DOT LACE YELLOW/
BLACK

Garter belt is made of Italian printed nylon lace, trimmed with color contrasting bows that really bring it to life. Easily show off an hourglass shape or enhance more slender figures. The contrasting colors and low to high design focuses attention to those curves. Hook and eye back closure for size adjustment. Polka dot print, bow accents, elastic garter.