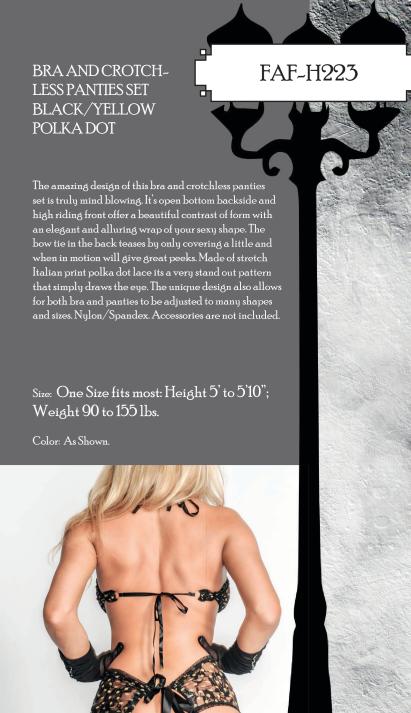

that commands attention to any form lucky enough to be underneath! Boots, gloves and earring accessories are not included.

Size: One Size fits most: Height 5' to 5'10"; Weight 90 to 155 lbs.



### BODY WITH STRAPS ~BANDAGELOOK WHITE/TEAL

This super sexy body suit features a strappy design with rings and satin rosettes. Straps are made of elastic and easily adjust to your size. Simply show off that amazing body with this very stimulating piece. Minimal cover can sometimes lead to the max amounts of attention. A slight tease with an "almost naked" look and feel. The simple bandage like symbols ringed together bring a bad girl fantasy nurse to bring to life to a classic image sure to excite your lucky viewer.

Size: One Size fits most: Height 5' to 5'10"; Weight 90 to 155 lbs.













Fearless and Fun Lingerie



GARTER BELT POLKA
DOT LACE YELLOW/
BLACK

Garter belt is made of Italian printed nylon lace, trimmed with color contrasting bows that really bring it to life. Easily show off an hourglass shape or enhance more slender figures. The contrasting colors and low to high design focuses attention to those curves. Hook and eye back closure for size adjustment. Polka dot print, bow accents, elastic garter.

Size: One Size fits most: Height 5' to 5'10"; Weight 90 to 155 lbs.



# MINI CHEMISE WITH POLKA DOT PRINT BLACK/FUCHSIA

FAF-H226

Chemise has beautiful front bows in contrasting color adding a touch of innocence and adjustable bra design for different busts. Made of Italian printed nylon lace it feels as luxurious as it looks. Riding Low on the hips generously ac