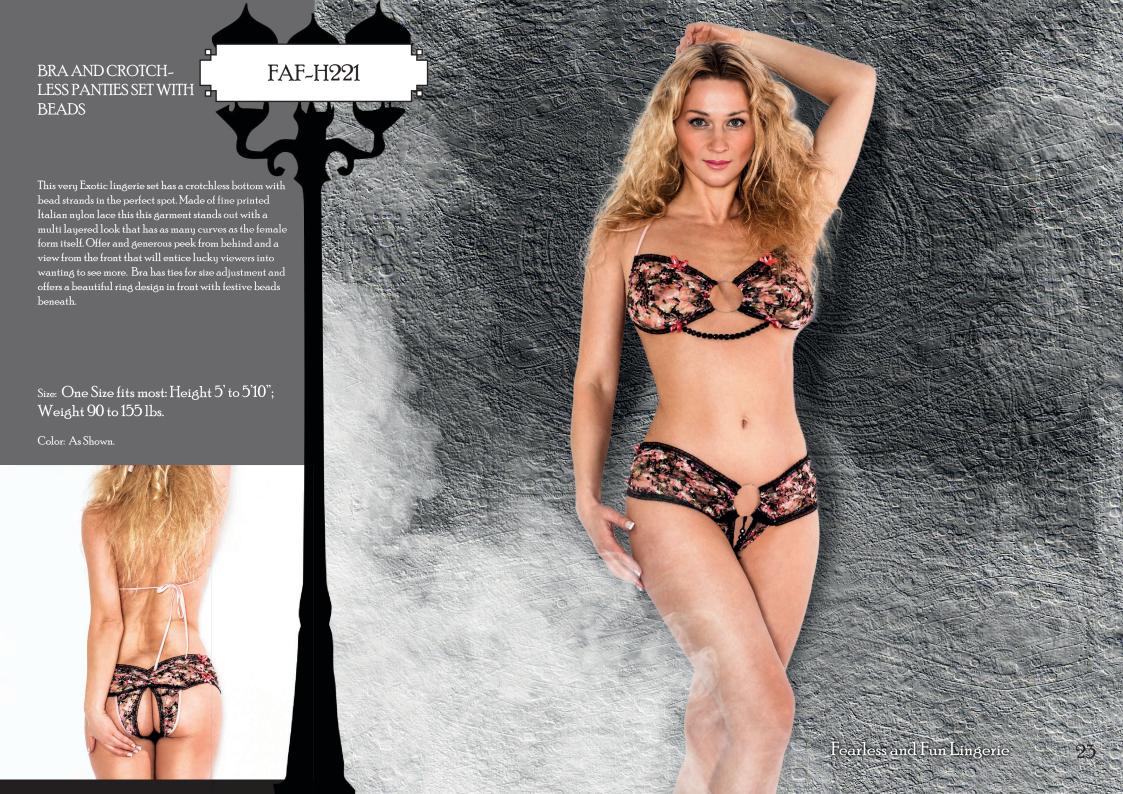

### BRA AND CROTCH-LESS PANTIES SET LEOPARD/BLACK

This bra and crotchless panties set is made of Italian printed lace, bead strands and elastic black straps. Beautiful Leopard print accents the strappy design that follows the curves of her form in an amazing way. The simple back straps offer a generous view of skin bound together with very sexy curve outlining straps.

Size: One Size fits most: Height 5' to 5'10"; Weight 90 to 155 lbs.

Faux pearl beads on a crotchless g-string with yellow rosette and polka dot stretch lace features strappy design back with minimal rear coverage and victorian style stretch lace front.