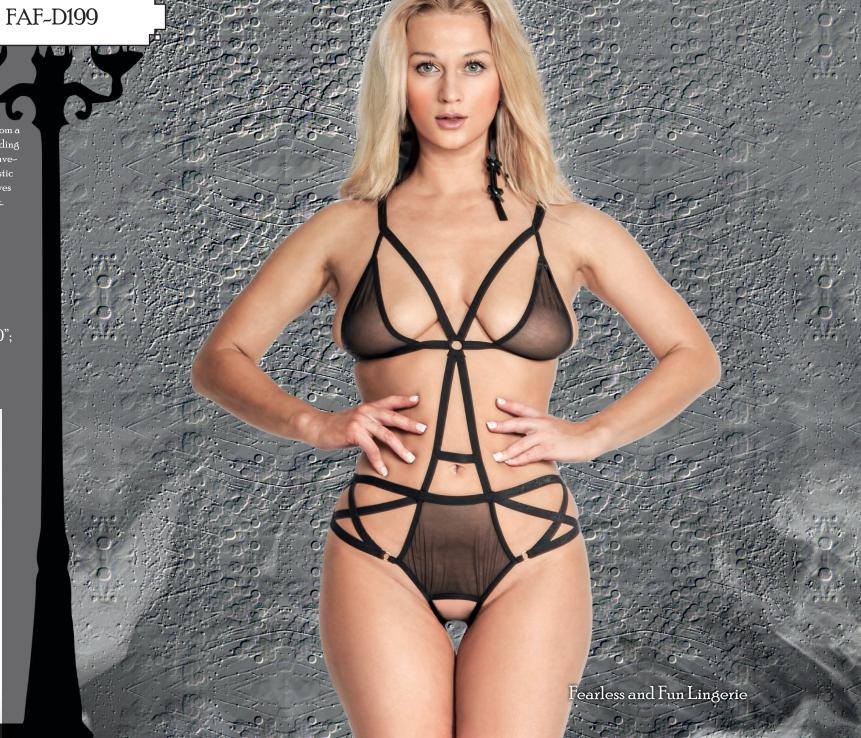

### **BRIDAL BODY WITH** STRAPS CROTCHLESS BOTTOM

Our White Lace body with straps and crotchless bottom is made to draw the eye to key areas and follow the lines that make your shape great! Lite blue satin ribbon accents highlight the intersecting lines of the garment. High riding straps show off your hips from the top down. Open bottom back makes that sexy bottom the center of attention from the backside view. The beautiful white coloration greatly enhances any skin-tone. This garment will show off your sexy dark skin or that new sun tan along with that great figure bringing together the perfect blend female color and form in its many beautiful varieties.

Size: One Size fits most: Height 5' to 5'10"; Weight 90 to 155 lbs.

MINI CHEMISE PRINT-ED WAVES PURPLE/ WHITE

Chemise is made of high quality Italian printed nylon lace and ruffled white elastic trim. Large satin bows in the front of the garment add the right touch of innocence to the overall look while the vibrant coloration adds exotic flare to all skin tones that lay beneath. This garment combines warm coloration and hot sex appeal that adds contrasting lines to your shape. Its low riding on the hips shows a generous peak at your great bottom but still teases with a colorful coverup. Neck and back ties for different size adjustments to help give it a perfect just for you.