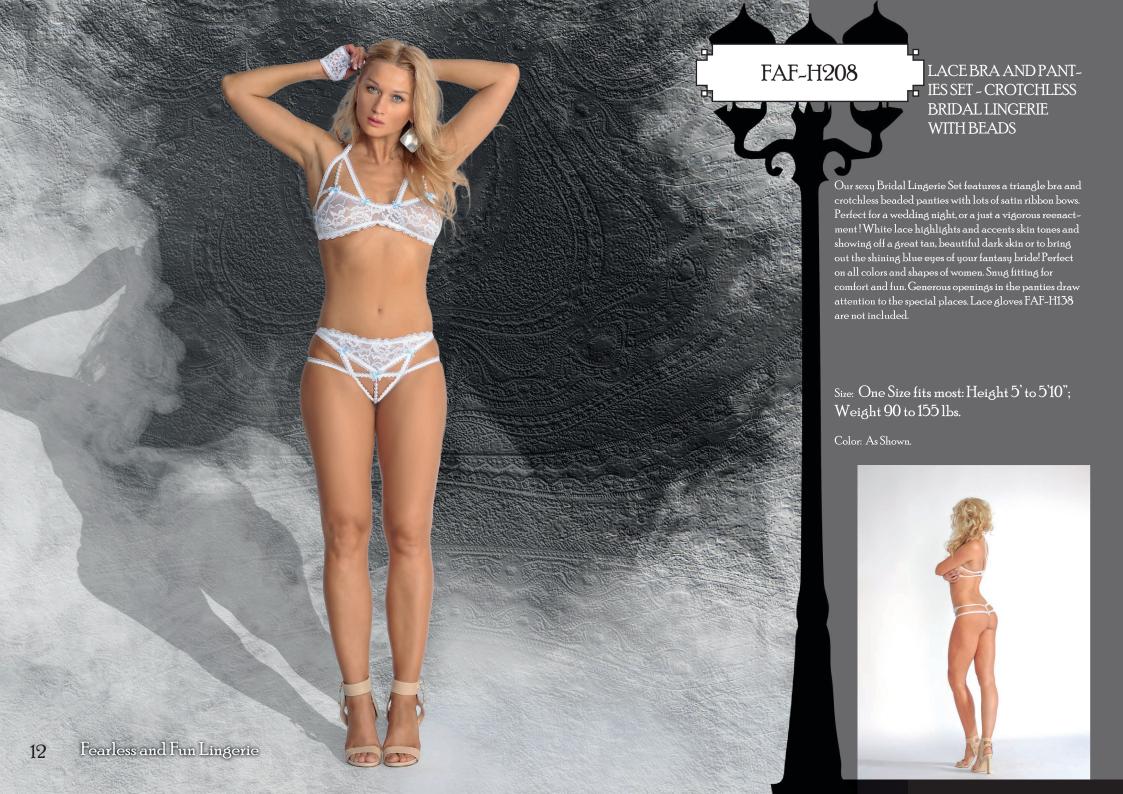

### **BRIDAL BODY WITH** STRAPS CROTCHLESS BOTTOM

Our White Lace body with straps and crotchless bottom is made to draw the eye to key areas and follow the lines that make your shape great! Lite blue satin ribbon accents highlight the intersecting lines of the garment. High riding straps show off your hips from the top down. Open bottom back makes that sexy bottom the center of attention from the backside view. The beautiful white coloration greatly enhances any skin-tone. This garment will show off your sexy dark skin or that new sun tan along with that great figure bringing together the perfect blend female color and form in its many beautiful varieties.

Size: One Size fits most: Height 5' to 5'10"; Weight 90 to 155 lbs.

MINI CHEMISE PRINT-ED WAVES PURPLE/ WHITE

Chemise is made of high quality Italian printed nylon lace and ruffled white elastic trim. Large satin bows in the front of the garment add the right touch of innocence to the overall look while the vibrant coloration adds exotic flare to all skin tones that lay beneath. This garment combines warm coloration and hot sex appeal that adds contrasting lines to your shape. Its low riding on the hips shows a generous peak at your great bottom but still teases with a colorful coverup. Neck and back ties for different size adjustments to help give it a perfect just for you.