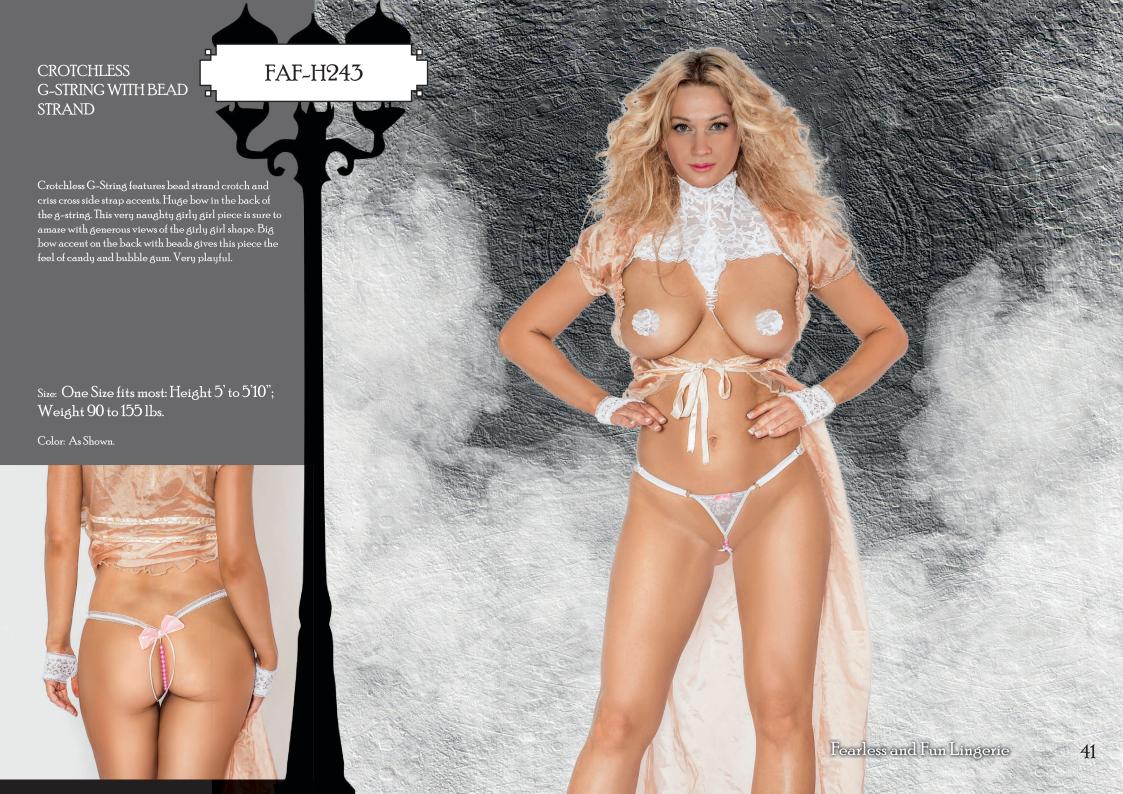

### GARTERBELT CAGE

Garter belt features a very kinky cage design that highlights and enhances the 3 points of an hourglass shape, elastic straps worn in pattern show the cage design, stocking holders in the front and back of the garment.

Size: One Size fits most: Height 5' to 5'10"; Weight 90 to 155 lbs.

Bra and mini skirt set features an elastic strap trim and see through mesh details. A generous view of what awaits underneath can be shown off while having the feel of being covered up. The unique crisscross front and full mesh back compliment any shape. Hook and eye closure back for ease of use.