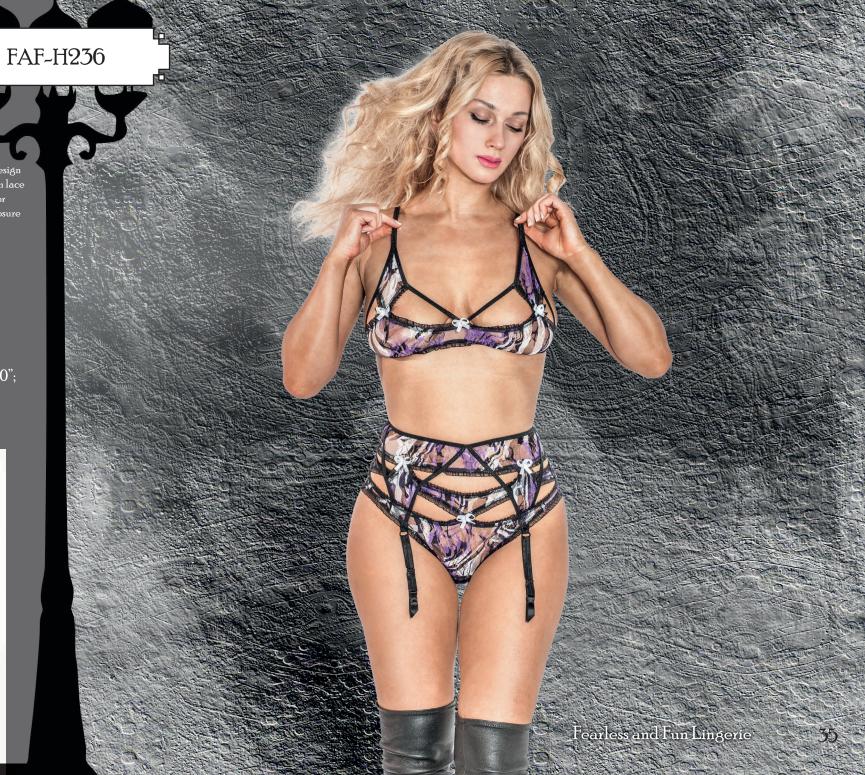

ment.

Size: One Size fits most: Height 5' to 5'10"; Weight 90 to 155 lbs.







Bra and mini skirt set features an elastic strap trim and see through mesh details. A generous view of what awaits underneath can be shown off while having the feel of being covered up. The unique crisscross front and full mesh back compliment any shape. Hook and eye closure back for ease of use.

Size: One Size fits most: Height 5' to 5'10"; Weight 90 to 155 lbs.











### SEXY THREE PIECE SET PURPLE SWIRLES

Bra, panties and garter belt set features strappy design and amazing deep coloration. Italian printed nylon lace fabric has beautifully warm purple and white color swirls. Straps are made of elastic. Hook and eye closure back.

Size: One Size fits most: Height 5' to 5'10"; Weight 90 to 155 lbs.







### FOUR PIECE SET LACE AND FAUX LEATHER BLACK/LEOPARD

Bra, panties, garter belt and skirt set is made of Italian printed nylon lace and stretch faux leather panels. A real fun and playful outfit. Curve enhancing design with a great multi layered look. Hook and eye closure back.

Size: One Size fits most: Height 5' to 5'10"; Weight 90 to 155 lbs.















## PRODUCT PACKAGING



Package shows front view of the



Package features front and back view of the garment.