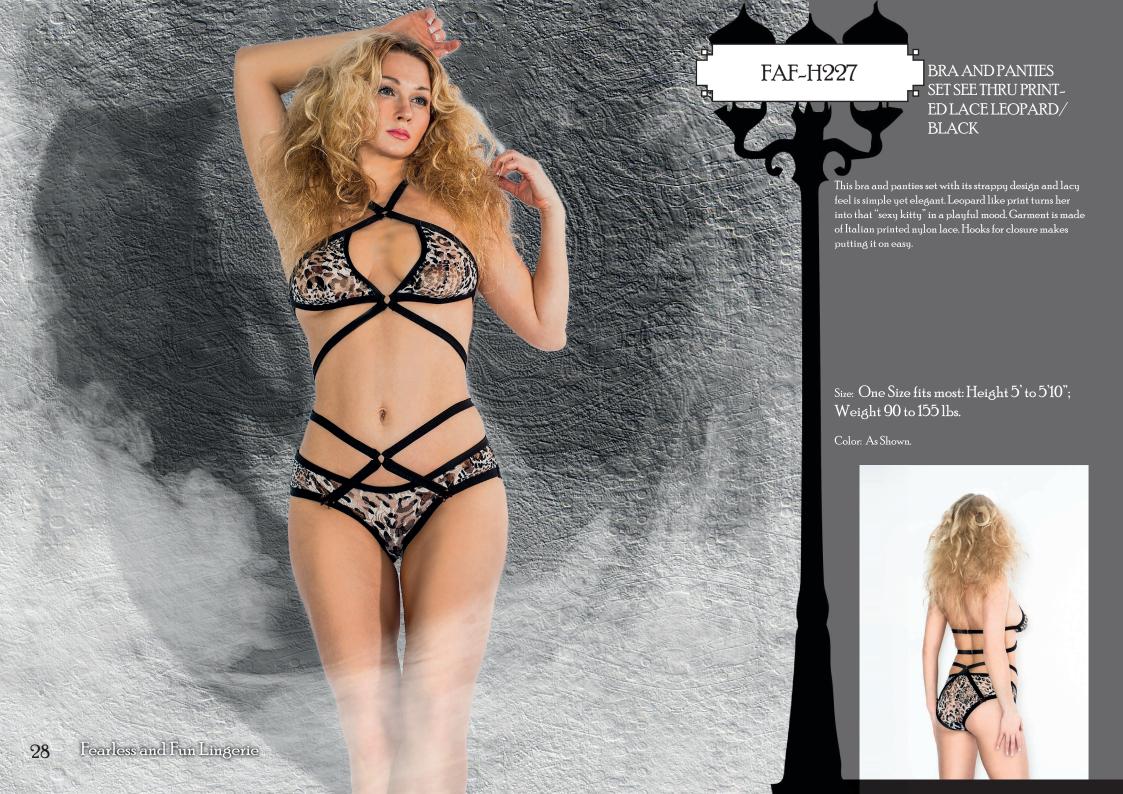

### BRA AND CROTCH-LESS PANTIES SET LEOPARD/BLACK

This bra and crotchless panties set is made of Italian printed lace, bead strands and elastic black straps. Beautiful Leopard print accents the strappy design that follows the curves of her form in an amazing way. The simple back straps offer a generous view of skin bound together with very sexy curve outlining straps.